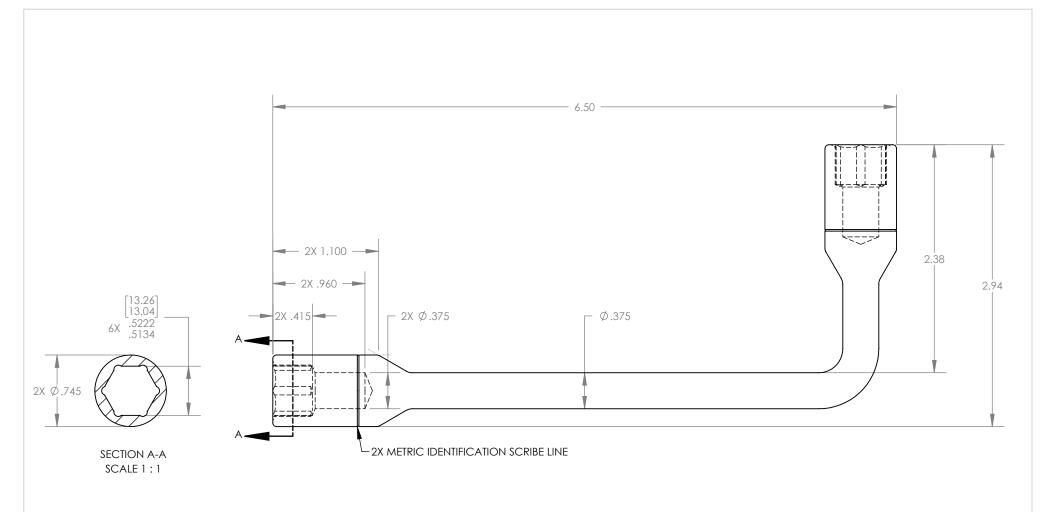

|                                                                                                                                                                          | ESS OTHE<br>ENSIONS<br>NAME<br>A.T. |  | PECIFIED:<br>NCHES<br>DATE | TOLERANCES:<br>X.XX= ±0.13<br>X.XXX= ±0.031<br>X.XXXX=-0.0015 | The Global                              |  | e for Stainless Steel |  |
|--------------------------------------------------------------------------------------------------------------------------------------------------------------------------|-------------------------------------|--|----------------------------|---------------------------------------------------------------|-----------------------------------------|--|-----------------------|--|
| MATERIAL: 17-4 MAGNETIC S.S.                                                                                                                                             |                                     |  |                            |                                                               | TITLE: 13.0MM 'L' NUT DRIVER            |  |                       |  |
| THIS DRAWING IS THE PROPERTY OF STERITOOL, INC. ANY REPRODUCTIONS OR MODIFICATIONS OF THIS DRAWING OR ITS CONTENTS WITHOUT THE CONSENT OF STERITOOL, INC. IS PROHIBITED. |                                     |  |                            | OF THIS DRAWING OR                                            | PART NO. 30336  SCALE: 1:1 SHEET 1 OF 1 |  | REV:                  |  |