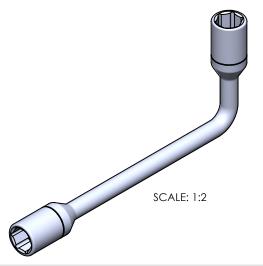

|                                                                                                                                                                          | ESS OTHE<br>ENSIONS<br>NAME<br>A.T. |  | PECIFIED:<br>NCHES<br>DATE | TOLERANCES:<br>X.XX= ±0.13<br>X.XXX= ±0.031<br>X.XXXX=-0.0015 | The Global                              |  | e for Stainless Steel |  |
|--------------------------------------------------------------------------------------------------------------------------------------------------------------------------|-------------------------------------|--|----------------------------|---------------------------------------------------------------|-----------------------------------------|--|-----------------------|--|
| MATERIAL: 17-4 MAGNETIC S.S.                                                                                                                                             |                                     |  |                            |                                                               | TITLE: 13.0MM 'L' NUT DRIVER            |  |                       |  |
| THIS DRAWING IS THE PROPERTY OF STERITOOL, INC. ANY REPRODUCTIONS OR MODIFICATIONS OF THIS DRAWING OR ITS CONTENTS WITHOUT THE CONSENT OF STERITOOL, INC. IS PROHIBITED. |                                     |  |                            | OF THIS DRAWING OR                                            | PART NO. 30336  SCALE: 1:1 SHEET 1 OF 1 |  | REV:                  |  |